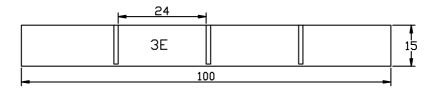

3E and 3D will form the front and back of the shelf, each has grooves where the shelf dividers (3F) will sit, make sure these grooves are facing inwards.

Attach 3E and 3D to side supports using the screws provided.