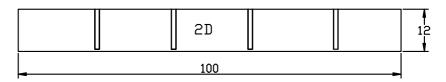

### **Building Instructions**

Step 4: Refer to the fourth page of 'Parts List'.

Attach 1C to the side panels above the middle shelf, using the screws provided, this forms the base of the top shelf.

1E and 1D will form the front and back of the shelf, each has grooves where the shelf dividers (1F) will sit, make sure these grooves are facing inwards.

Attach 1E and 1D to side supports using the screws provided.

You can now slot all the 1F pieces into the top shelf.

Now the van rack is complete it can be secured to other plywood panels that line the inside of your van, using the fixing blocks included.