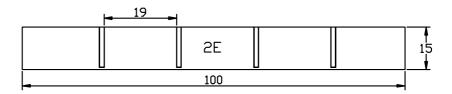

#### **Building Instructions**

Step 3: Refer to the third page of 'Parts List'.

Attach 2C to the side panels above the bottom shelf, using the screws provided, this forms the base of the middle shelf.

2E and 2D will form the front and back of the shelf, each has grooves where the shelf dividers (2F) will sit, make sure these grooves are facing inwards.

Attach 2E and 2D to side supports using the screws provided.

You can now slot all the 2F pieces into the middle shelf.