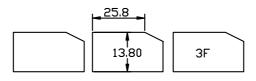

3E and 3D will form the front and back of the shelf, each has grooves where the shelf dividers (3F) will sit, make sure these grooves are facing inwards.

Attach 3E and 3D to side supports using the screws provided.

You can now slot all the 3F pieces into the bottom shelf.