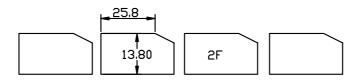

3E and 3D will form the front and back of the shelf, each has grooves where the shelf dividers (3F) will sit, make sure these grooves are facing inwards.

Attach 3E and 3D to side supports using the screws provided.

You can now slot all the 3F pieces into the bottom shelf.