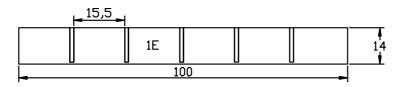

### **Building Instructions**

Step 4: Refer to the fourth page of 'Parts List'.

Attach 1C to the side panels above the middle shelf, using the screws provided, this forms the base of the top shelf.

1E and 1D will form the front and back of the shelf, each has grooves where the shelf dividers (1F) will sit, make sure these grooves are facing inwards.

Attach 1E and 1D to side supports using the screws provided.

You can now slot all the 1F pieces into the top shelf.

Now the van rack is complete it can be secured to other plywood panels that line the inside of your van, using the fixing blocks included.