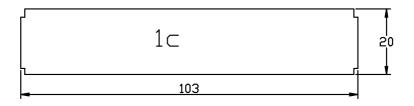

### **Building Instructions**

Step 2: Refer to the second page of 'Parts List'.

Attach 3C to the side panels, using the screws provided, just above the base seen in Step 1, this forms the base of the bottom shelf.