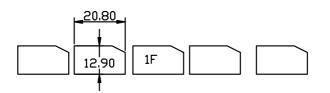

3E and 3D will form the front and back of the shelf, each has grooves where the shelf dividers (3F) will sit, make sure these grooves are facing inwards.

Attach 3E and 3D to side supports using the screws provided.

You can now slot all the 3F pieces into the bottom shelf.

### **Building Instructions**

Step 4: Refer to the fourth page of 'Parts List'.

Attach 1C to the side panels above the middle shelf, using the screws provided, this forms the base of the top shelf.

1E and 1D will form the front and back of the shelf, each has grooves where the shelf dividers (1F) will sit, make sure these grooves are facing inwards.

Attach 1E and 1D to side supports using the screws provided.

You can now slot all the 1F pieces into the top shelf.

Now the van rack is complete it can be secured to other plywood panels that line the inside of your van, using the fixing blocks included.