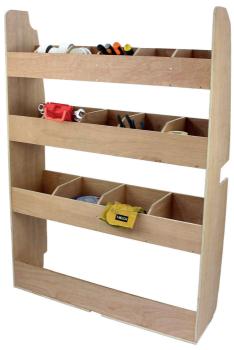

### **Product Description**

The Ford Transit Custom Van Rack from Monster Racking is great for storing tools, parts and equipment.

Easy to assemble and hard wearing this plywood van rack comes with 3 shelves, each shelf then has a number of sections that range in size.

Designed to fit inside a Ford Transit Custom Van, this rack can help you get organised and tidy up your van so you can find exactly what you need.

### **Product Specifics**

| Dimensions:   | 136cm High x 102cm Wide x 30cm Deep |
|---------------|-------------------------------------|
| Material:     | Birch Plywood                       |
| Shelves:      | 3                                   |
| Top Shelf:    | 6 Sections                          |
| Middle Shelf: | 5 Sections                          |
| Bottom Shelf: | 4 Sections                          |