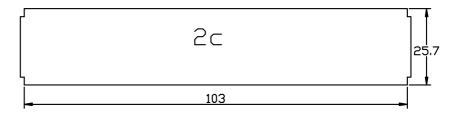

#### **Building Instructions**

Step 3: Refer to the third page of 'Parts List'.

Attach 2C to the side panels above the bottom shelf, using the screws provided, this forms the base of the middle shelf.

2E and 2D will form the front and back of the shelf, each has grooves where the shelf dividers (2F) will sit, make sure these grooves are facing inwards.