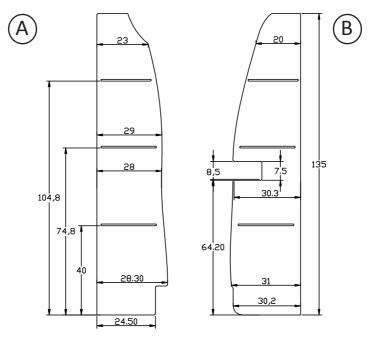

### **Product Specifics**

| Dimensions:   | 136cm High x 102cm Wide x 30cm Deep |
|---------------|-------------------------------------|
| Material:     | Birch Plywood                       |
| Shelves:      | 3                                   |
| Top Shelf:    | 6 Sections                          |
| Middle Shelf: | 5 Sections                          |
| Bottom Shelf: | 4 Sections                          |

### **Building Instructions**

Step 1: Refer to the first page of 'Parts List'.

One of the side panels has a cut out for the door hinge so the two side panels can be turned around depending on where you intend to position the rack.

The long curved edge of each panel will sit against the inside of the van and the long straight edge will face into the van.

Ensure both panels are facing the same way before attaching any shelves.

Then join the two side panels together along the long straight edge, using C and the screws provided, C should sit upright to enclose the bottom of the rack.