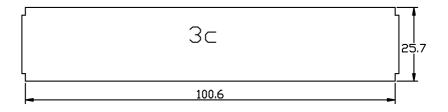

### **Building Instructions**

Step 2: Refer to the second page of 'Parts List'.

Attach 3C to the side panels, using the screws provided, just above the base seen in Step 1, this forms the base of the bottom shelf.