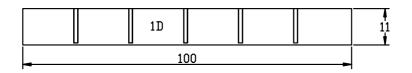

#### **Building Instructions**

Step 3: Refer to the third page of 'Parts List'.

Attach 2C to the side panels above the bottom shelf, using the screws provided, this forms the base of the middle shelf.

2E and 2D will form the front and back of the shelf, each has grooves where the shelf dividers (2F) will sit, make sure these grooves are facing inwards.

Attach 2E and 2D to side supports using the screws provided.

You can now slot all the 2F pieces into the middle shelf.