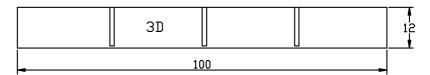

3E and 3D will form the front and back of the shelf, each has grooves where the shelf dividers (3F) will sit, make sure these grooves are facing inwards.

Attach 3E and 3D to side supports using the screws provided.