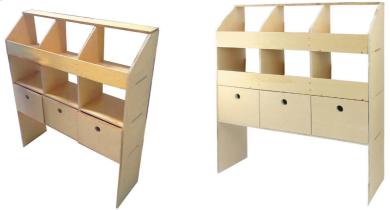

Organise your van! The shelves and drawers of this racking system provide loads of storage for tools and accessories.

## **Product Specifics**

Dimensions: 120cm High x 102cm Wide x 30cm Deep

Material: Birch Plywood

Shelves: 3

Top Shelf: 3 Sections Middle Shelf: 3 Sections

Bottom Shelf: 3 Drawers (Removable)

### **Product Features**

- 1) Top Shelf
- 2) Middle Shelf
- 3) Compartments
- 4) Removable Drawers
- 5) Side Panels