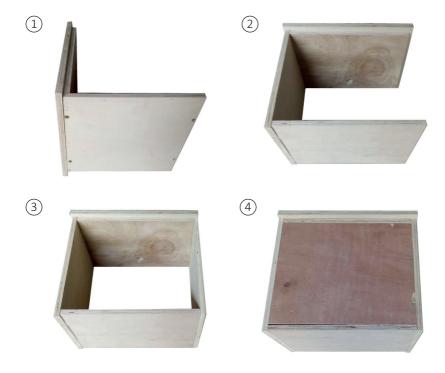

#### Step One:

Start off by assembling the drawers. Use the images below for your reference.

**Drawer G** is made up of parts I(x2) + K + Base Panel**Drawer H** is made up of parts J(x2) + L + Base Panel

#### Step Seven:

Slide in the 3 pre-made removable drawers. The order of the drawers from left to right, G, H, G. Drawers G are determined left and right based on the outside lip. The inner side of the draw will sit flush.