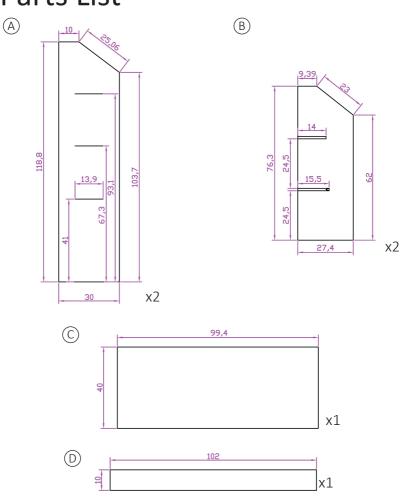

### **Parts List**

### **Building Instructions**

**Please Note:** There are 3xF- 2 of which have grooves (1F and 2F), the other doesn't (3F).

There are two extra triangle supports for the front of the racking. These can be attached at your own judgement.