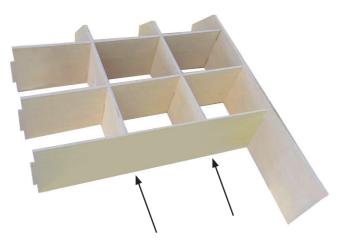

#### Step Six:

Screw part D to the top of the shelving.

#### Step Eight:

Screw the parts E to the front of the upper 2 shelves. Line the bottom of the parts to the bottom of the shelf.