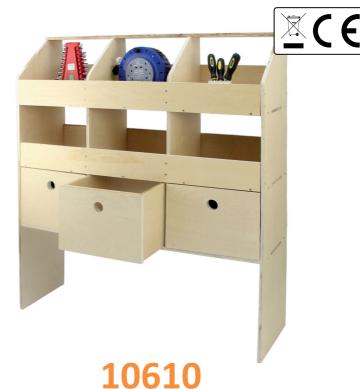

Organise your van! The shelves and drawers of this racking system provide loads of storage for tools and accessories.

## **Product Specifics**

Dimensions: 120cm High x 102cm Wide x 30cm Deep

Material: Birch Plywood

Shelves: 3

Top Shelf: 3 Sections Middle Shelf: 3 Sections

Bottom Shelf: 3 Drawers (Removable)