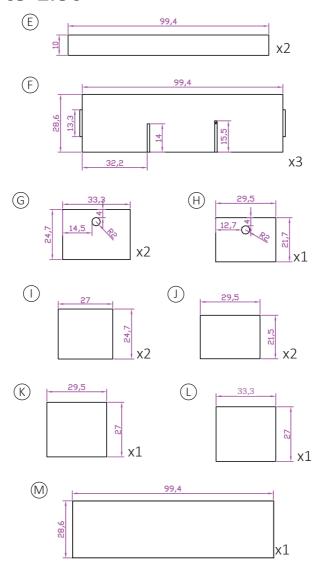

#### Step One:

Start off by assembling the drawers. Use the images below for your reference.

**Drawer G** is made up of parts I(x2) + K + Base Panel**Drawer H** is made up of parts J(x2) + L + Base Panel

#### Step Seven:

Slide in the 3 pre-made removable drawers. The order of the drawers from left to right, G, H, G. Drawers G are determined left and right based on the outside lip. The inner side of the draw will sit flush.

#### Step Eight:

Screw the parts E to the front of the upper 2 shelves. Line the bottom of the parts to the bottom of the shelf.

#### Step Nine:

To the back of the racking, screw part M- lining the base of it with the bottom of the top shelf.

#### Step Ten:

Screw part C onto the back of the shelving, lining the base to the bottom of the drawer shelf.