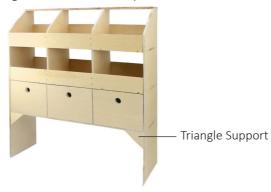

### **Building Instructions**

**Please Note:** There are 3xF- 2 of which have grooves (1F and 2F), the other doesn't (3F).

There are two extra triangle supports for the front of the racking. These can be attached at your own judgement.

#### Step Eleven:

Your racking is now complete. Please add the triangle supports to the front of the racking under the drawers if you wish.