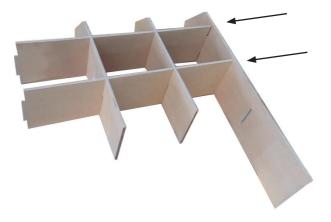

#### Step Four:

Using 3F (no grooves), slot the end into the lower hole on A. Using 4 screws, attach this into the bottom ends of B.

## **Building Instructions**

Step Five:

Attach the second side panel A.