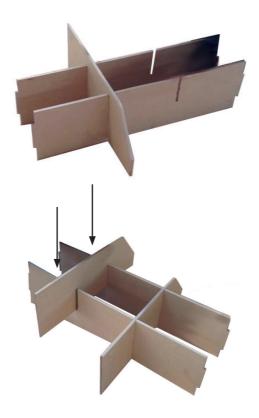

## **Building Instructions**

Step Two:

Turn 1F and 2F, so the grooves face upwards. Steady them by slotting in both pf the pieces B. This may need a gentle tap with a rubber mallet.

## **Building Instructions**

#### Step Three:

To the ends of F, attach one of A. Make sure you line up the slots on A with the shelves. F needs to be attached to the upper 2 slots. The top slant of A should be the same as parts B.