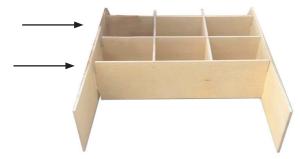

## **Product Description**

Open up those doors to an organised and tidy van where you can find everything you need quickly and easily. There'll be no turning the place upside down or losing tools with a fantastic ply shelving unit, finally you can reclaim that floor space and show your van how much you care about it.

Organise your van! The shelves and drawers of this racking system provide loads of storage for tools and accessories.

## **Product Specifics**

Dimensions: 120cm High x 102cm Wide x 30cm Deep

Material: Birch Plywood

Shelves: 3

Top Shelf: 3 Sections Middle Shelf: 3 Sections

Bottom Shelf: 3 Drawers (Removable)