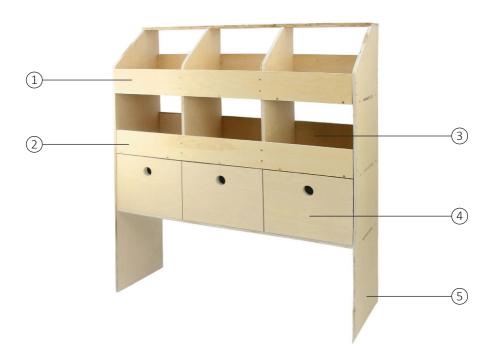

### **Product Features**

- 1) Top Shelf
- 2) Middle Shelf
- 3) Compartments
- 4) Removable Drawers
- 5) Side Panels