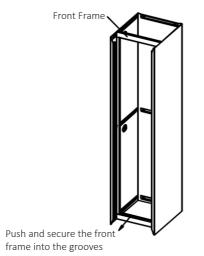

#### Assembly Instructions

1. Slide the rear panel between the left and right side panels.

2. Place the front frame within the locker structure and push it forward into the grooves on the left and right side panels.