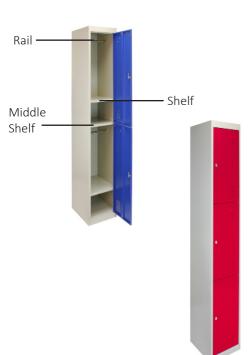

#### Item Contents

- 2 Door:
- 1 x Left side panel 1 x Right side panel 1 x Rear panel 1 x Front frame 1 x Top panel 1 x Bottom panel
- 2 x Shelf
- 2 x Shell
- 1 x Middle shelf
- 2 x Door
- 2 x Rail

- 3 Door: 1 x Left side panel 1 x Right side panel 1 x Rear panel 1 x Front frame 1 x Top panel 1 x Bottom panel 3 x Shelf
- 2 x Middle shelf
- 3 x Door

- 4 Door:
- 1 x Left side panel 1 x Right side panel
- 1 x Right side panei
- 1 x Rear panel 1 x Front frame
- 1 x Top Panel
- 1 x Bottom panel
- 3 x Middle shelf
- 3 x ivildale she
- 4 x Door

- 6 Door:
- 1 x Left side panel
- 1 x Right side panel
- 1 x Rear panel
- 1 x Front frame
- 1 x Top panel
- 1 x Bottom panel
- 5 x Middle shelf
- 6 x Door

Middle Shelf **–** 