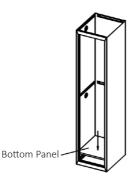

#### Assembly Instructions

3. Secure the top and bottom panels.

- 4. Secure the middle shelf/shelves.
- 5. Add on the doors.

Connect the locker door to the small tab attached to the middle shelf. The door uses a spring loaded hinge pin.