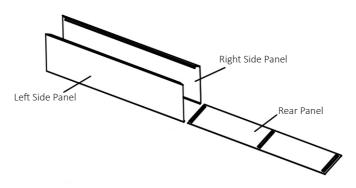

#### Assembly Instructions

1. Slide the rear panel between the left and right side panels.

2. Place the front frame within the locker structure and push it forward into the grooves on the left and right side panels.