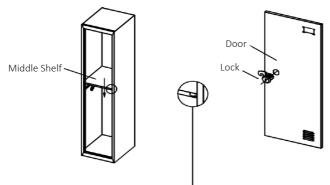

#### Assembly Instructions

3. Secure the top and bottom panels.

- 4. Secure the middle shelf/shelves.
- 5. Add on the doors.

Connect the locker door to the small tab attached to the middle shelf. The door uses a spring loaded hinge pin.