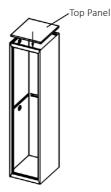

#### Assembly Instructions

3. Secure the top and bottom panels.

- 4. Secure the middle shelf/shelves.
- 5. Add on the doors.

Connect the locker door to the small tab attached to the middle shelf. The door uses a spring loaded hinge pin.