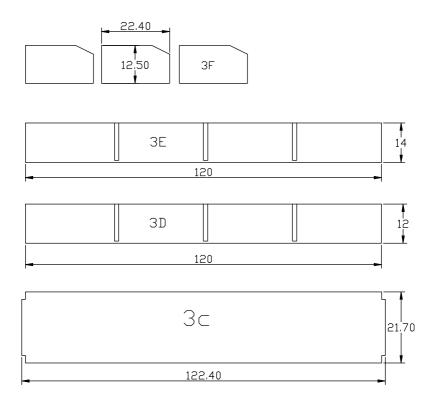

#### **Parts List**

**Please Note:** There is a square part. This can be used as a guard on the side panel when assembled. It is an optional piece.

3E and 3D will form the front and back of the shelf, each has grooves where the shelf dividers (3F) will sit, make sure these grooves are facing inwards.

Attach 3E and 3D to side supports using the screws provided.

You can now slot all the 3F pieces into the bottom shelf.