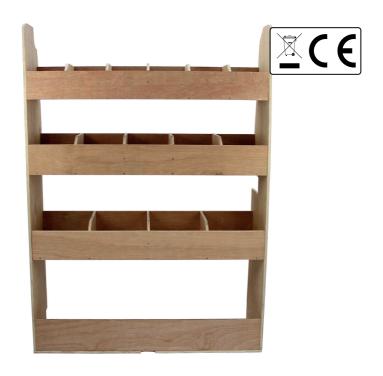

## **Product Description**

The VW Caddy Van Rack from Monster Racking is great for storing tools, parts and equipment.

Easy to assemble and hard wearing this plywood van rack comes with 3 shelves, each shelf then has a number of sections that range in size.

Designed to fit inside a VW Caddy Van, this rack can help you get organised and tidy up your van so you can find exactly what you need.

### **Product Specifics**

Dimensions: 113cm High x 120cm Wide x 30cm Deep

Material: Birch Plywood

Shelves: 3

Top Shelf:5 SectionsMiddle Shelf:5 SectionsBottom Shelf:4 Sections