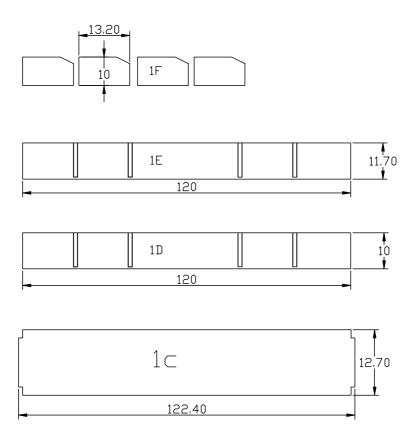

## **Building Instructions**

Step 2: Refer to the second page of 'Parts List'.

Attach 3C to the side panels, using the screws provided, just above the base seen in Step 1, this forms the base of the bottom shelf.

3E and 3D will form the front and back of the shelf, each has grooves where the shelf dividers (3F) will sit, make sure these grooves are facing inwards.

Attach 3E and 3D to side supports using the screws provided.

You can now slot all the 3F pieces into the bottom shelf.