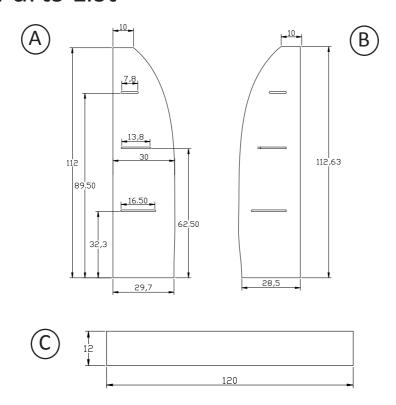

#### **Parts List**

**Please Note:** There is a square part. This can be used as a guard on the side panel when assembled. It is an optional piece.

## **Building Instructions**

Step 1: Refer to the first page of 'Parts List'.

One of the side panels has a cut out for the door hinge so the two side panels can be turned around depending on where you intend to position the rack.

The long curved edge of each panel will sit against the inside of the van and the long straight edge will face into the van.

Ensure both panels are facing the same way before attaching any shelves.

Then join the two side panels together along the long straight edge, using C and the screws provided, C should sit upright to enclose the bottom of the rack.