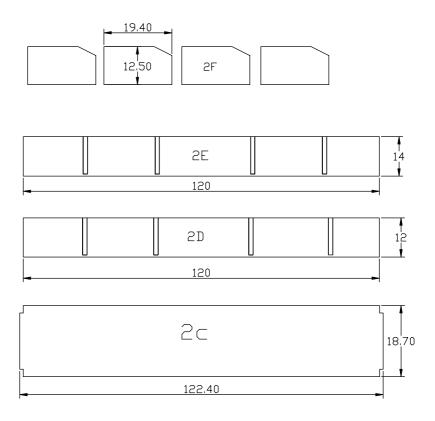

## **Building Instructions**

Step 3: Refer to the third page of 'Parts List'.

Attach 2C to the side panels above the bottom shelf, using the screws provided, this forms the base of the middle shelf.

2E and 2D will form the front and back of the shelf, each has grooves where the shelf dividers (2F) will sit, make sure these grooves are facing inwards.

Attach 2E and 2D to side supports using the screws provided.

You can now slot all the 2F pieces into the middle shelf.