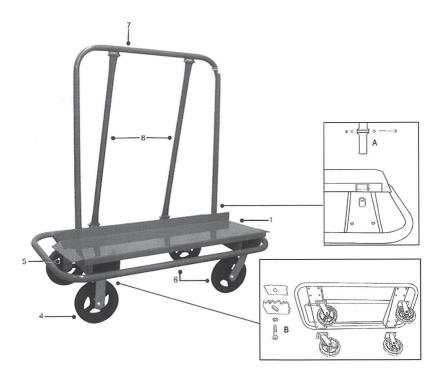

The different parts have been numbered for your reference.

#### Assembly Instructions

Step Two:

Using the below diagram, assemble the different parts, securing with the bolts.

Step Three: Your trolley should now be assembled and ready to use.