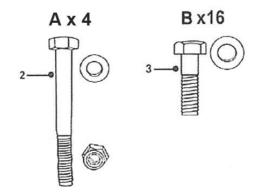

#### Item Contents

| Dolly Platform         | 1  |
|------------------------|----|
| A SET- Long Hex Bolt   | 4  |
| B SET – Short Hex Bolt | 16 |
| Swivel Caster          | 2  |
| Outer Frame Tube       | 1  |
| Fixed Caster           | 2  |
| Handle                 | 1  |
| Support Pipe           |    |

#### Assembly Instructions

Please follow these simple instructions to assemble your Drywall Cart before use.

Step One:

Familiarise yourself with the item contents:

| 1) | Dolly Platform         | 1  |
|----|------------------------|----|
| 2) | A SET- Long Hex Bolt   | 4  |
| 3) | B SET – Short Hex Bolt | 16 |
| 4) | Swivel Caster          | 2  |
| 5) | Outer Frame Tube       | 1  |
| 6) | Fixed Caster           | 2  |
| 7) | Handle                 | 1  |
| 8) | Support Pipe           | 1  |