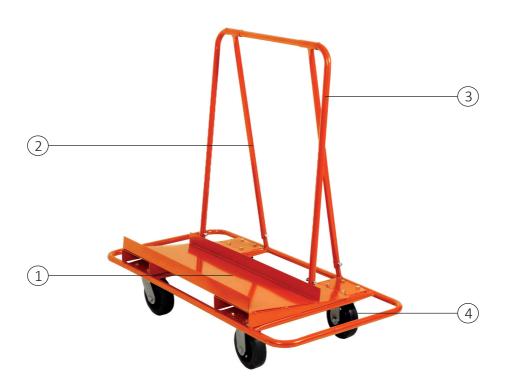

### **Product Features**

- 1) Adjustable Handle
- 2) Frame Support
- 3) Drywall Platform
- 4) Wheels