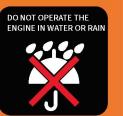

## **NOTICE**

PLEASE CONNECT THE BATTERY WIRE BEFORE USING

### AIR CLEANER







# T-MECH 210314 Diesel Generator

Frequency 50Hz

Max Output 6kVA / 6kW

Rated Voltage 115V / 230V

Phase Number Single
Fuel Tank Capacity 20.L
Engine Model 192F

Engine Output 13HP

**Starting System** Electric



### **A** CAUTION **A**

### DIESEL FUEL FLAMMABLE

- **▲** BE SURE TO STOP THE ENGINE WHEN ADDING FUEL
- ▲ DO NOT OPERATE THE ENGINE INDOORS OR IN POORLY VENTILATED PLACES





**READ OPERATION MANUAL FOR COMPLETE INSTRUCTIONS** 

#### **LOW OIL WARNING!**

DO NOT RUN ENGINE WITHOUT CHECKING OIL LEVEL IN CASE OF AUTO STOP OR LIGHTING OF OIL PRESSURE ALERT LAMP