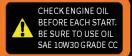

#### **LOW OIL WARNING!**

DO NOT RUN ENGINE WITHOUT CHECKING OIL LEVEL IN CASE OF AUTO STOP OR LIGHTING OF OIL PRESSURE ALERT LAMP