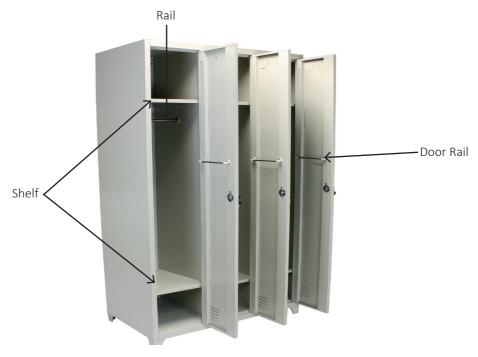

### **Assembly Instructions**

- 10. Stand the locker upright and check that the feet are secure.
- 11. Insert 2 shelves per locker compartment, they will slot into the remaining grooves on the side panels and dividers.
- 12. Insert the rail underneath the top shelf. Attach the second rail to the door using 2 screws.
- 13. Check everything is secure.