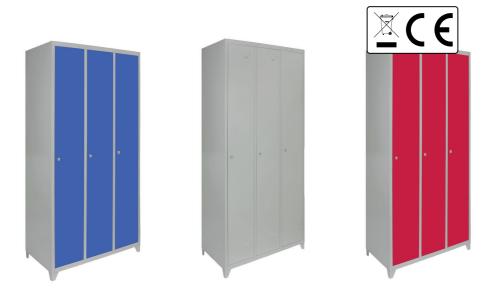

### **Product Description**

The 3 Door Wide Locker is the perfect solution for increasing security and storage in your work place, school or gym.

This product comes with 2 shelves and 2 rails per locker, making it easy to store items safely while keeping clutter away from warehouses, staff rooms and classrooms.

#### **Product Specifics**

Dimensions: 1800mm H x 900mm W x 500mm D Weight: 46kg Depth per locker: 450mm Material: Powder Coated Steel