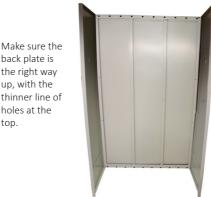

#### Assembly Instructions

This product needs two people to assemble it.

1. Hold the back plate upright while slotting the left and right side panels into it.

2. Slot the front frame into position.

top.

3. Slide the bottom plate into position within the already assembled frame. The bottom plate will rest in the bottom grooves on each side panel.