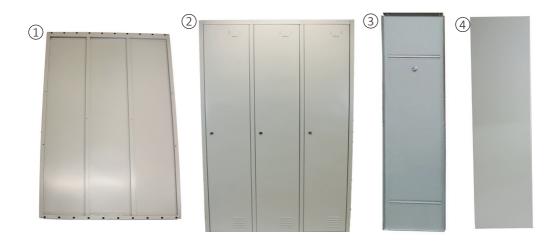

### **Product Features**

- 1) Back plate
- 2) Front Frame
- 3) Divider Plate
- 4) Side Plate
- 5) Top plate
- 6) Bottom plate