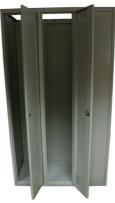

### **Product Description**

The 3 Door Wide Locker is the perfect solution for increasing security and storage in your work place, school or gym.

This product comes with 2 shelves and 2 rails per locker, making it easy to store items safely while keeping clutter away from warehouses, staff rooms and classrooms.

#### **Product Specifics**

Dimensions: 1800mm H x 900mm W x 500mm D Weight: 46kg Depth per locker: 450mm Material: Powder Coated Steel