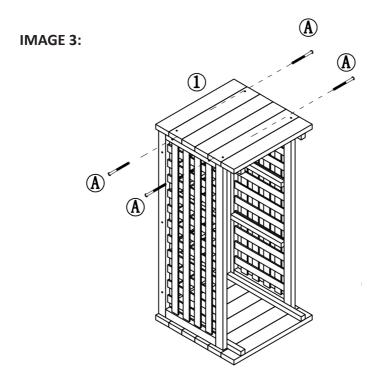

### **Assembly Instructions**

7) Now attach the **Roof Panel (1)** to the structure. Use **4** x **A Bolts** to tighten into place.