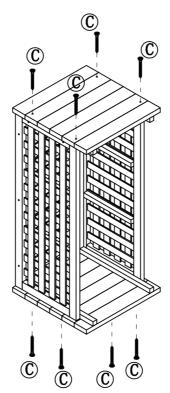

### **Assembly Instructions**

- 1) First align the Right Panel (2) and the Back Panel (4) onto the Base Panel (1). Ensure the ridges on the Base Panel (4) are facing upright.
- 2) Once aligned, place 3 x B Screws through the Right Panel (2) into the Back Panel (4).
- 3) Then place 2 x A Bolts through the Right Panel (2) into the ridge on the Base Panel (1). Check with Image 1 for accuracy.

### **Assembly Instructions**

- 4) Align the Left Panel (3) to the Back Panel (4) and the Base Panel (1).
- 5) Place 3 x B Screws through the Left Panel (3) into the Back Panel (1).
- 6) Then place 2 x A Bolts through the Left Panel (3) into the ridge on the Base Panel (1). See Image 2 to check accuracy.

#### **Assembly Instructions**

- 8) Now reinforce the structure by placing 4 x C Screws through the Roof Panel (1) into the four corner posts.
- 9) Turn over the rack and place 4 x C Screws through the Base Panel into the four corner posts. Check again with Image 4 for accuracy.