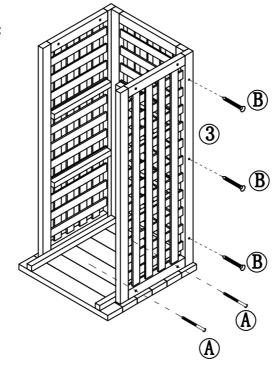

### **Assembly Instructions**

- 4) Align the Left Panel (3) to the Back Panel (4) and the Base Panel (1).
- 5) Place 3 x B Screws through the Left Panel (3) into the Back Panel (1).
- 6) Then place 2 x A Bolts through the Left Panel (3) into the ridge on the Base Panel (1). See Image 2 to check accuracy.

#### **IMAGE 2:**