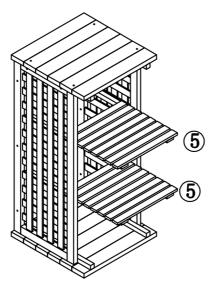

### **Assembly Instructions**

- 10) The **Shelves (5)** can now be fitted. They do not require nails and can be easily removed dependent upon your preferences. See Image 5.
- 11) You can also now attach the Rain Cover (D) by simply unzipping and placing over the rack, as in Image 6.

#### **IMAGE 5:**