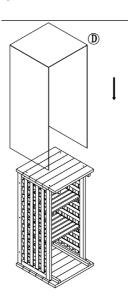

### **Assembly Instructions**

- 10) The **Shelves (5)** can now be fitted. They do not require nails and can be easily removed dependent upon your preferences. See Image 5.
- 11) You can also now attach the Rain Cover (D) by simply unzipping and placing over the rack, as in Image 6.

#### **IMAGE 6:**