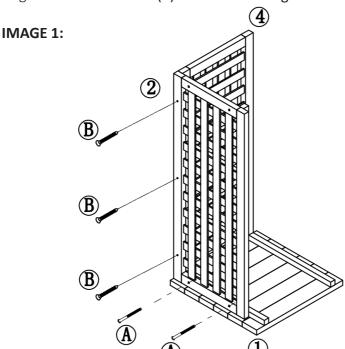

### **Assembly Instructions**

- 1) First align the Right Panel (2) and the Back Panel (4) onto the Base Panel (1). Ensure the ridges on the Base Panel (4) are facing upright.
- 2) Once aligned, place 3 x B Screws through the Right Panel (2) into the Back Panel (4).
- 3) Then place 2 x A Bolts through the Right Panel (2) into the ridge on the Base Panel (1). Check with Image 1 for accuracy.