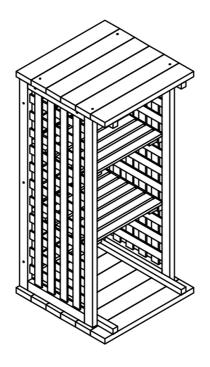

### Firewood & Wellie Rack 24408



### **Product Description**

Thank you for purchasing this Firewood & Wellie Rack.

Get the fire started with this innovative storage option! The Firewood & Wellie Rack keeps your logs off the ground to alleviate mould and protects from damp, whilst the wooden roof and free waterproof rain cover ensures they'll be safe from the elements. But it doesn't stop there--the rack features easily-removable shelves so that you can store your muddy Wellington boots hassle-free. You're sure to receive compliments with this handy, quick-assembly product.

We at Monster Group UK understand this is a new and exciting purchase, and although it is tempting to get stuck in please carefully read these instructions before you start assembly of the product.

Please refer