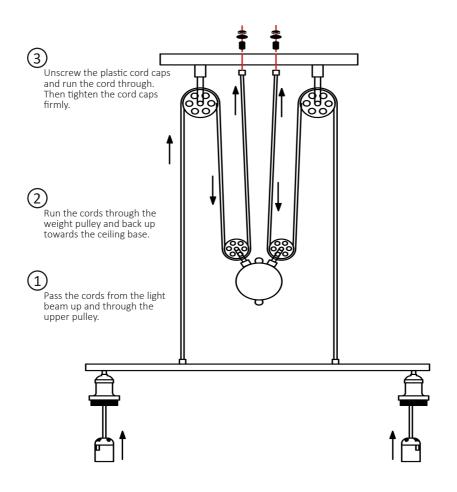

the work area whilst the light is being installed.

Please ensure that you have both the sufficient space for the light, and a qualified professional has inspected your property and assessed it for its suitability for the lights.

Maintenance and repairs should be carried out by a qualified technician. Do not attempt to repair this product yourself.

Ensure no persons or animals are underneath or below the lights whilst you are adjusting the pulley system. Ensure the lights are switched off before operating the pulley.

Do not use this product for anything other than its intended purpose.

Do not try to alter or modify this product.

Do not swing or put any weight on the lights whilst they are suspended from the ceiling.

Do not exceed the recommended wattage.





### Installation Guide



# **User Guide**

### Installation Guide



# User Guide

### Maintenance

NOTE: Before any maintenance is carried out, consult the Safe Working Practice of this manual. Also ensure the light is switched off and the bulb has had enough time to cool.

Generally, your lampshade should not require any maintenance work.

To clean, use a damp cloth. Do not use water or harsh cleaning agents.

Occasionally, the lampshade and fittings may pick up dust. Use the free microfibre duster to remove this.

The Pendant Pulley Light is not designed to take any further weight than the overall weight of the product itself. Ensure nobody swings on the light, and ensure you take care not to yank the cord when changing light bulbs.

# Troubleshooting

## **Resolution Guide**

Please read through the guide be