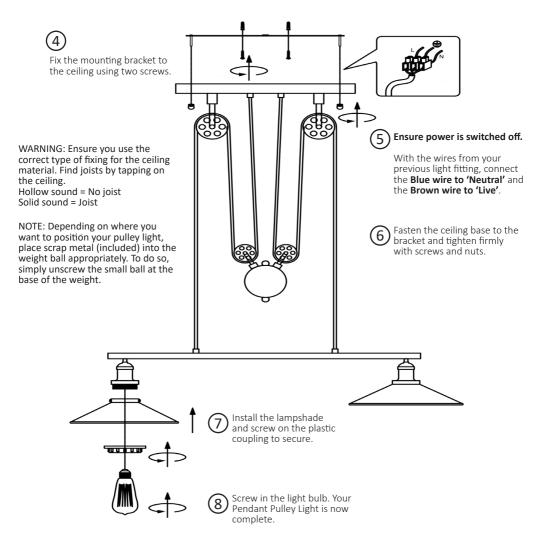

### Installation Guide

# **User Guide**

# User Guide

#### Q: The Pendant Pulley Light is loose from the ceiling.

A: Check that you have installed into the surface using an appropriate fitting. If the ceiling has joists, find the joist by tapping the wood. You can find helpful guides on fitting lights and chandeliers to ceilings online.

#### Q: My light isn't working.

A: Consult this manual. Check that you have attached the 'Live' and 'Neutral' wires correctly. If you are unsure, you can check online guides on electrical wiring. DO NOT tamper with wires and DO NOT attempt to troubleshoot if you are not a qualified person.