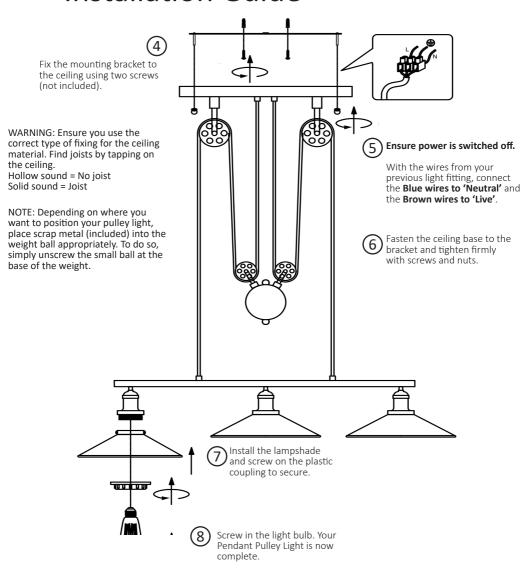

## **User Guide**

#### Installation Guide

#### Q: The Pendant Pulley Light is loose from the ceiling.

A: Check that you have installed into the surface using an appropriate fitting. If the ceiling has joists, find the joist by tapping the wood. You can find helpful guides on fitting lights and chandeliers to ceilings online.

#### Q: My light isn't working.

A: Consult this manual. Check that you have attached the 'Live' and 'Neutral' wires correctly. If you are unsure, you can check online guides on electrical wiring. DO NOT tamper with wires and DO NOT attempt to troubleshoot if you are not a qualified person.