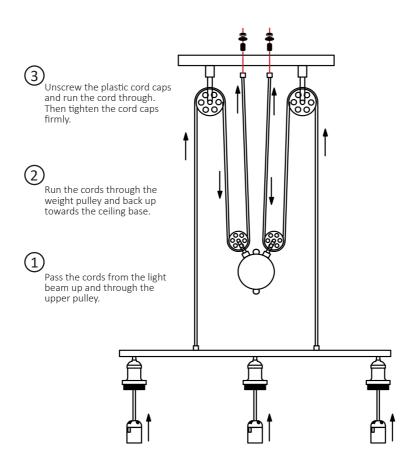

the light is being installed.

Please ensure that you have both the sufficient space for the light, and a qualified professional has inspected your property and assessed it for its suitability for the lights.

Maintenance and repairs should be carried out by a qualified technician. Do not attempt to repair this product yourself.

Ensure no persons or animals are underneath or below the lights whilst you are adjusting the pulley system. Ensure the lights are switched off before operating the pulley.

Do not use this product for anything other than its intended purpose.

Do not try to alter or modify this product.

Do not swing or put any weight on the lights whilst they are suspended from the ceiling.

Do not exceed the recommended wattage.



## **User Guide**

### **Installation Guide**



## **User Guide**

#### Installation Guide



## **User Guide**

#### Maintenance

NOTE: Before any maintenance is carried out, consult the Safe Working Practice of this manual. Also ensure the light is switched off and the bulb has had enough time to cool.

Generally, your lampshade should not require any maintenance work.

To clean, use a damp cloth. Do not use water or harsh cleaning agents.

Occasionally, the lampshade and fittings may pick up dust. Use the free microfibre duster to remove this.

The Pendant Pulley Light is not designed to take any further weight than the overall weight of the product itself. Ensure nobody swings on the light, and ensure you take care not to yank the cord when changing light bulbs.

# **Troubleshooting**

#### **Resolution Guide**

Please read throug