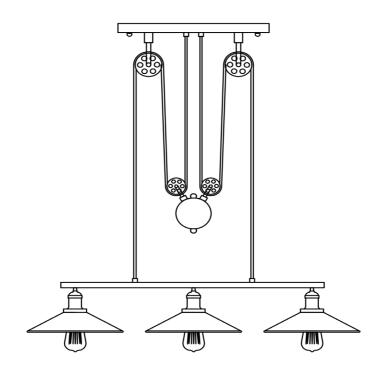

# 24611/24618 Pendant Pulley Light (Triple)

## **Product Description**

Thank you for purchasing this MonsterShop Pulley Light.

The Pendant Pulley Light provides that much-needed touch of style and sophistication. Perfectly suited to any industrial, vintage, or rustic setting, the lights can be adjusted to sit over a dining table, bar, or simply in a hallway or room scene. Both the industrial rustic design and the modern black design boost any atmosphere and adds mood and character to your home or business.

#### Dimensions:

Height when installed: 120cm adjustable (not including lampshade length)

Length of cord: 2m

Lampshades: 26cm Dia. x 13cm Lampshade crossbar: 75cm W Ceiling Base: 46cm L x 8cm D

Weight: 4.6 KG Material: Painted Iron Finish: Rustic OR Black