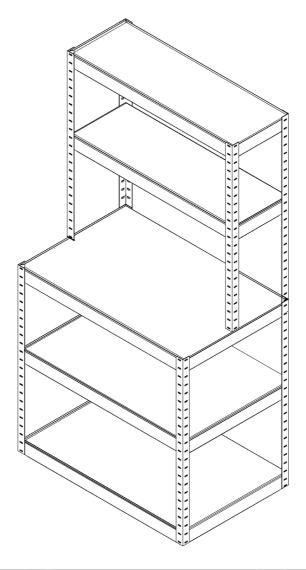

### **Assembly**

Use the images below to construct the Galvanised Workbench.

Each item should simply slot together. Use the rubber mallet provided if you are having difficulty connecting parts.

## **Assembly Instructions**