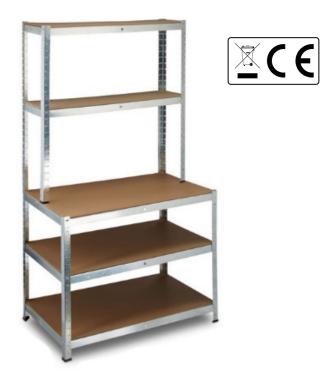

### **Product Description**

Thank you for purchasing the Galvanised Work Bench by Monster Racking.

With three large lower shelves and two narrow high shelves, you'll be able to store all your tools and parts on the various shelving whilst using the adjustable central workbench for working on current projects and jobs.

### **Product Specifics**

Dimensions: 180cm H x 100cm W x 60cm D

Central Workbench height: Adjustable 80cm-100cm Upper Racking Shelves x 2: 100cm W x 30cm D Lower Racking Shelves x 3: 100cm W x 60cm D

Weight: 23 KG