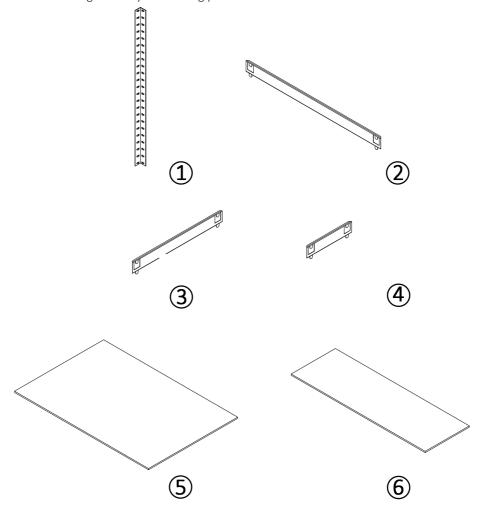

### **Assembly**

Use the images below to construct the Galvanised Workbench.

Each item should simply slot together. Use the rubber mallet provided if you are having difficulty connecting parts.

# **User Guide**

Assembly Instructions