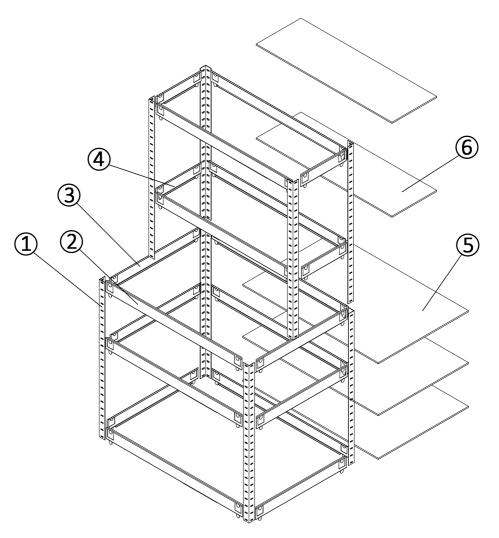

### **Assembly**

Use the images below to construct the Galvanised Workbench.

Each item should simply slot together. Use the rubber mallet provided if you are having difficulty connecting parts.

# **User Guide**

Assembly Instructions

## **Assembly Instructions**