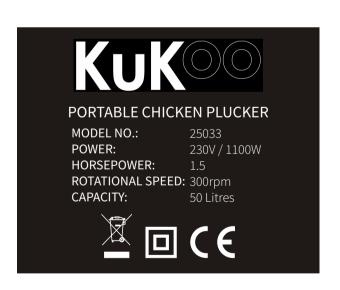

LINE SIZE 刀模线尺寸: 149mm × 60mm

## SAFE WORKING PRACTICE



Electric shock hazard.

This machine needs to be used with an RCD to protect the operator.

Keep electrical cords suspended above surfaces that collect water. This device uses electricity and water, take note of where the water is pooling, keep electrical connections away from pools of water.

DIELINE SIZE 刀模线尺寸: 149mm × 60mm

## SAFE WORKING PRACTICE



Keep hands out of feather chute. Do not attempt to clear feathers or other debris from the feather chute with the unit plugged in. Unplug the unit before cleaning or removing forgeign matter such as bird heads from the plucker. Never put hands or any other body parts below the top of the plane of the plucking tub while the plucker is running. Keep hands clear of the moving parts.