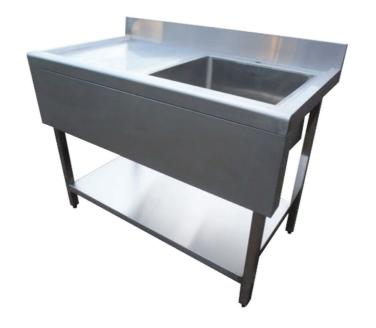

### **Product Description**

The KuKoo Catering Sink is ideally suited towards any commercial kitchen setting for example, restaurants, hotels and cafes.

Made from stainless steel, the bench is the perfect material as it has excellent corrosion resistance, including high protection against acidic foods. The steel can endure high temperatures and combat oxidisation. Spot on for your kitchen!

Featuring a 100mm splash back, it will help protect the wall from a splatter. With the option of a left or right hand side sink, you can work the sinks around your kitchen!

Time to get on those rubber gloves and wash up those pots and pans!

### **Product Specifics**

Dimensions: 900mm H x 1200mm W x 600mm D

Weight Capacity: 250 Kg Material: 201 Stainless Steel

Sink Side Options: Left and Right Hand Side