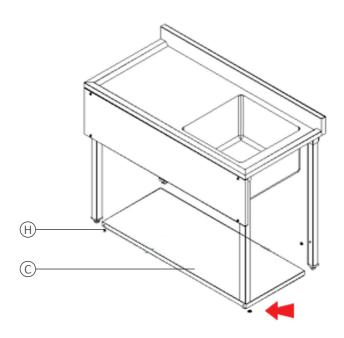

### **Assembly Instructions**

Step Four:

Secure the lower shelf (C) with screws (H). Your catering sink is now complete - make sure you fit taps with correct plumbing.