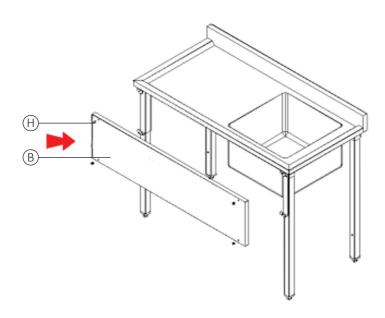

### **Assembly Instructions**

Step Three:

Secure the front (B) with screws (H).