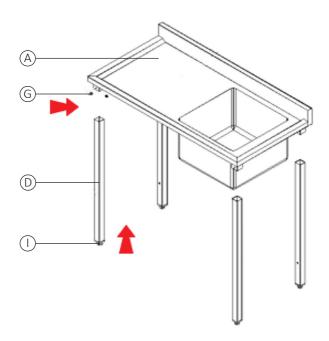

#### Step Two:

Add the feet (I) to the legs (D). Attach the legs to the sink (A) using G.