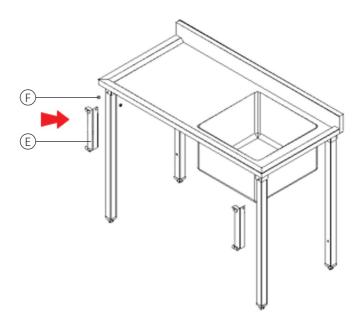

### **Assembly Instructions**

Step Three:

Secure the front brackets (E) with bolts (F).