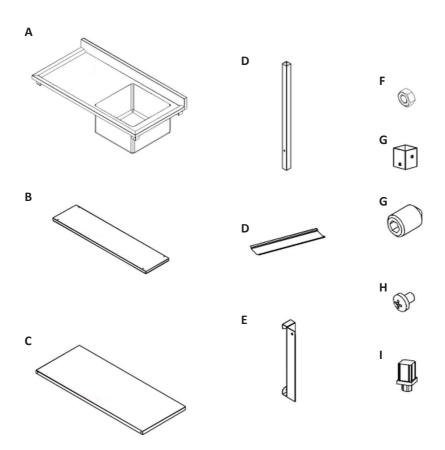

### **Product Parts**

#### Step Two:

Add the feet (I) to the legs (D). Attach the legs to the sink (A) using G.

### **Assembly Instructions**

Step Three:

Secure the front brackets (E) with bolts (F).

### **Assembly Instructions**

Step Three:

Secure the front (B) with screws (H).

### **Assembly Instructions**

Step Four:

Secure the lower shelf (C) with screws (H). Your catering sink is now complete - make sure you fit taps with correct plumbing.