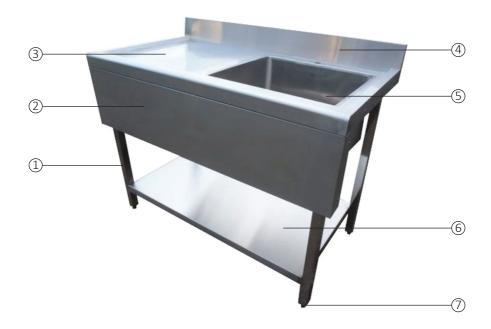

#### **Product Features**

- 1) Legs
- 2) Front
- 3) Bench Top
- 4) Splash Back
- 5) Sink
- 6) Lower Shelf
- 7) Feet