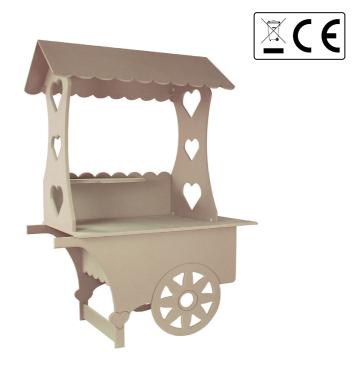

# 23496 MDF Candy Cart

**Try Monster - Buy Monster - Be Monster** 

### **Product Description**

Use your creative flair to transform this cart into an exciting piece for your event, business or home.

The flat packed design allows for easy transportation, assembly and dismantling.

### **Product Specifics**

MDF Candy Cart: 2000mm H x 1335mm W x 738mm D

Worktop: 1215mm W x 738mm D

Worktop- Working Area: 945mm W x 585mm D