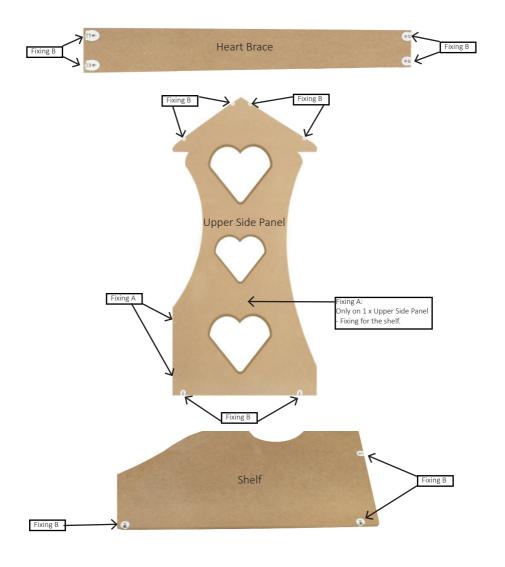

#### Inserting the fixings:

Insert all fixings into the components as shown in the diagrams below.

Ensure that the cam lock arrow is facing the direction of the oncoming cam bolt.