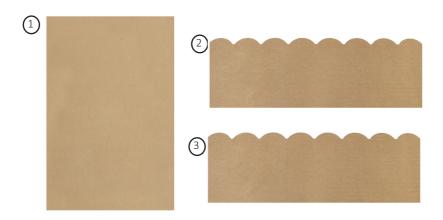

#### **Product Features**

- 1) Table Top Panel
- 2) Roof Panel
- 3) Rear Top Panel
- 4) Heart Brace
- 5) Upper Side Panel
- 6) Front Brace Panel
- 7) Back Brace Panel
- 8) Shelf
- 9) Wheel Panel
- 10) Cam Bolt (Fixing A)
- 11) Cam Lock (Fixing B)

### **Product Features**