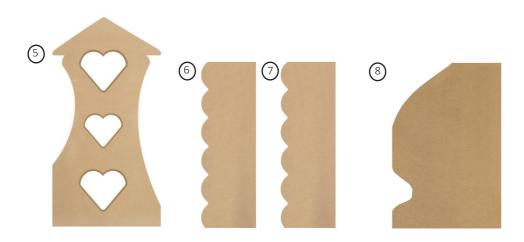

#### **Product Features**

- 1) Table Top Panel
- 2) Roof Panel
- 3) Rear Top Panel
- 4) Heart Brace
- 5) Upper Side Panel
- 6) Front Brace Panel
- 7) Back Brace Panel
- 8) Shelf
- 9) Wheel Panel
- 10) Cam Bolt (Fixing A)
- 11) Cam Lock (Fixing B)

### **Product Features**