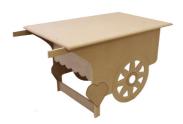

# 23496 MDF Candy Cart

**Try Monster - Buy Monster - Be Monster** 

### **Product Description**

Use your creative flair to transform this cart into an exciting piece for your event, business or home.

The flat packed design allows for easy transportation, assembly and dismantling.

#### **Item Contents**

- 1 x Table Top Panel
- 2 x Roof Panel
- 1 x Rear Top Panel
- 1 x Heart Brace
- 2 x Upper Side Panel
- 1 x Front Brace Panel
- 1 x Back Brace Panel
- 2 x Shelf (Left and Right)
- 2 x Wheel Panel
- 28 x Cam Bolt (Fixing A)
- 28 x Cam Lock (Fixing B)