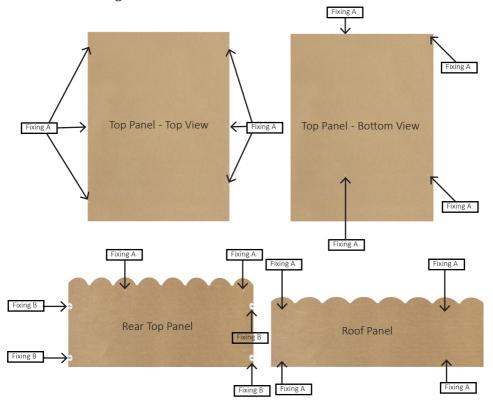

#### Inserting the fixings:

Insert all fixings into the components as shown in the diagrams below.

Ensure that the cam lock arrow is facing the direction of the oncoming cam bolt.