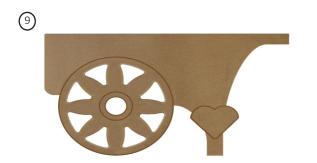

#### **Product Features**

- 1) Table Top Panel
- 2) Roof Panel
- 3) Rear Top Panel
- 4) Heart Brace
- 5) Upper Side Panel
- 6) Front Brace Panel
- 7) Back Brace Panel
- 8) Shelf
- 9) Wheel Panel
- 10) Cam Bolt (Fixing A)
- 11) Cam Lock (Fixing B)

### **Product Features**