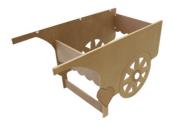

# 23496 MDF Candy Cart

**Try Monster - Buy Monster - Be Monster** 

### **Product Description**

Use your creative flair to transform this cart into an exciting piece for your event, business or home.

The flat packed design allows for easy transportation, assembly and dismantling.

#### **Item Contents**

- 1 x Table Top Panel
- 2 x Roof Panel
- 1 x Rear Top Panel
- 1 x Heart Brace
- 2 x Upper Side Panel
- 1 x Front Brace Panel
- 1 x Back Brace Panel
- 2 x Shelf (Left and Right)
- 2 x Wheel Panel
- 28 x Cam Bolt (Fixing A)
- 28 x Cam Lock (Fixing B)