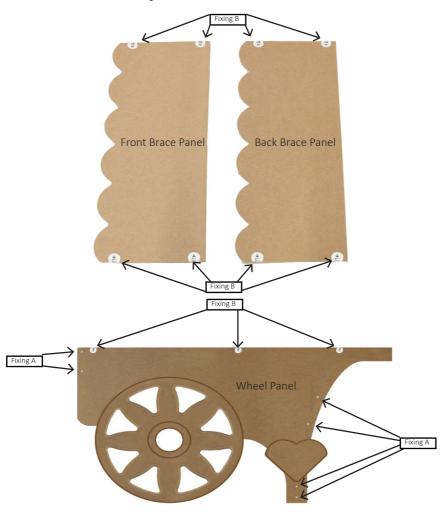

#### Inserting the fixings:

Insert all fixings into the components as shown in the diagrams below.

Ensure that the cam lock arrow is facing the direction of the oncoming cam bolt.

### **Assembly Instructions**

To lock the cam and bolt together, insert the bolt into the cam lock and turn the cam lock clockwise until it is locked tight.

- 1) Make sure you have inserted all the fixings into the components as shown on the previous pages.
- 2) Assemble the bottom half of the cart's components.