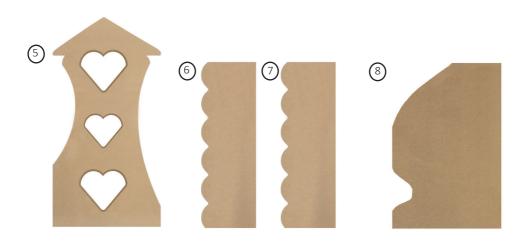

#### **Item Contents**

- 1 x Table Top Panel
- 2 x Roof Panel
- 1 x Rear Top Panel
- 1 x Heart Brace
- 2 x Upper Side Panel
- 1 x Front Brace Panel
- 1 x Back Brace Panel
- 2 x Shelf (Left and Right)
- 2 x Wheel Panel
- 40 x Cam Bolt (Fixing A)
- 40 x Cam Lock (Fixing B)

#### **Product Features**

- 1) Table Top Panel
- 2) Roof Panel
- 3) Rear Top Panel
- 4) Heart Brace
- 5) Upper Side Panel
- 6) Front Brace Panel
- 7) Back Brace Panel
- 8) Shelf
- 9) Wheel Panel
- 10) Cam Bolt (Fixing A)
- 11) Cam Lock (Fixing B)