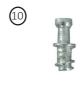

#### **Product Features**

- 1) Table Top Panel
- 2) Roof Panel
- 3) Rear Top Panel
- 4) Heart Brace
- 5) Upper Side Panel
- 6) Front Brace Panel
- 7) Back Brace Panel
- 8) Shelf
- 9) Wheel Panel
- 10) Cam Bolt (Fixing A)
- 11) Cam Lock (Fixing B)

#### Inserting the fixings:

Insert all fixings into the components as shown in the diagrams below.

Ensure that the cam lock arrow is facing the direction of the oncoming cam bolt.

### **Assembly Instructions**

To lock the cam and bolt together, insert the bolt into the cam lock and turn the cam lock clockwise until it is locked tight.

- 1) Make sure you have inserted all the fixings into the components as shown on the previous pages.
- 2) Assemble the bottom half of the cart's components.