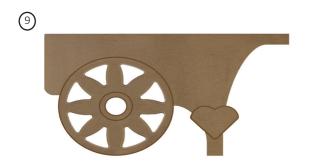

#### **Item Contents**

- 1 x Table Top Panel
- 2 x Roof Panel
- 1 x Rear Top Panel
- 1 x Heart Brace
- 2 x Upper Side Panel
- 1 x Front Brace Panel
- 1 x Back Brace Panel
- 2 x Shelf (Left and Right)
- 2 x Wheel Panel
- 40 x Cam Bolt (Fixing A)
- 40 x Cam Lock (Fixing B)

#### **Product Features**

- 1) Table Top Panel
- 2) Roof Panel
- 3) Rear Top Panel
- 4) Heart Brace
- 5) Upper Side Panel
- 6) Front Brace Panel
- 7) Back Brace Panel
- 8) Shelf
- 9) Wheel Panel
- 10) Cam Bolt (Fixing A)
- 11) Cam Lock (Fixing B)