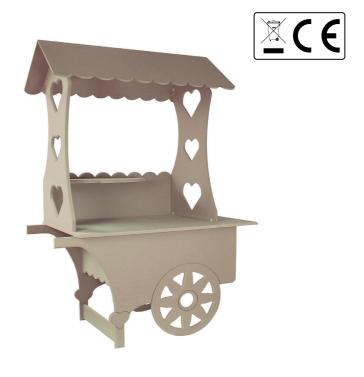

# 23496 MDF Candy Cart

**Try Monster - Buy Monster - Be Monster** 

### **Product Description**

Use your creative flair to transform this cart into an exciting piece for your event, business or home.

The flat packed design allows for easy transportation, assembly and dismantling.

#### **Product Specifics**

MDF Candy Cart: 2000mm H x 1335mm W x 738mm D

Worktop: 1215mm W x 738mm D

Worktop- Working Area: 945mm W x 585mm D