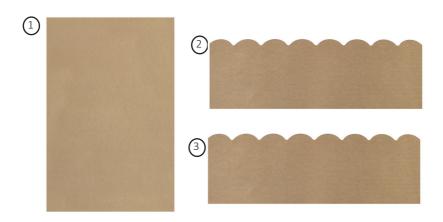

#### **Item Contents**

- 1 x Table Top Panel
- 2 x Roof Panel
- 1 x Rear Top Panel
- 1 x Heart Brace
- 2 x Upper Side Panel
- 1 x Front Brace Panel
- 1 x Back Brace Panel
- 2 x Shelf (Left and Right)
- 2 x Wheel Panel
- 40 x Cam Bolt (Fixing A)
- 40 x Cam Lock (Fixing B)

#### **Product Features**

- 1) Table Top Panel
- 2) Roof Panel
- 3) Rear Top Panel
- 4) Heart Brace
- 5) Upper Side Panel
- 6) Front Brace Panel
- 7) Back Brace Panel
- 8) Shelf
- 9) Wheel Panel
- 10) Cam Bolt (Fixing A)
- 11) Cam Lock (Fixing B)