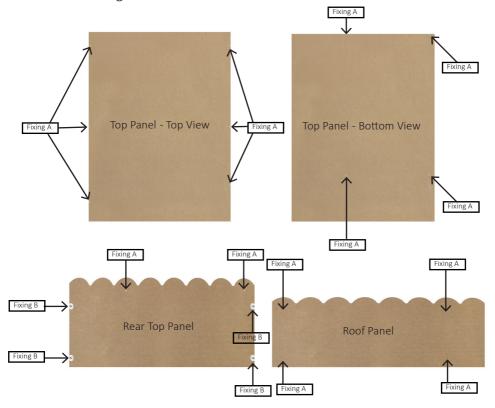

#### Inserting the fixings:

Insert all fixings into the components as shown in the diagrams below.

Ensure that the cam lock arrow is facing the direction of the oncoming cam bolt.

#### **Assembly Instructions**

4) Assemble the top part of the cart. Attach the roof panels by inserting the cam bolts into the pre-inserted cam locks.

- 5) To fix the shelf, place one cam bolt above the bottom love heart in the pre-drilled hole.
- 6) With help from a friend, lift the top half of the assembled cart and align with the upright fixings on the table top.

  Securely fix them by locking the cam locks.

8) Check that everything is secure, and then you're ready to go.