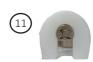

#### **Product Features**

- 1) Table Top Panel
- 2) Roof Panel
- 3) Rear Top Panel
- 4) Heart Brace
- 5) Upper Side Panel
- 6) Front Brace Panel
- 7) Back Brace Panel
- 8) Shelf
- 9) Wheel Panel
- 10) Cam Bolt (Fixing A)
- 11) Cam Lock (Fixing B)

#### Inserting the fixings:

Insert all fixings into the components as shown in the diagrams below.

Ensure that the cam lock arrow is facing the direction of the oncoming cam bolt.

### **Assembly Instructions**

To lock the cam and bolt together, insert the bolt into the cam lock and turn the cam lock clockwise until it is locked tight.

- 1) Make sure you have inserted all the fixings into the components as shown on the previous pages.
- 2) Assemble the bottom half of the cart's components.