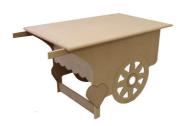

# 23496 MDF Candy Cart

**Try Monster - Buy Monster - Be Monster** 

### **Product Description**

Use your creative flair to transform this cart into an exciting piece for your event, business or home.

The flat packed design allows for easy transportation, assembly and dismantling.

#### **Item Contents**

- 1 x Table Top Panel
- 2 x Roof Panel
- 1 x Rear Top Panel
- 1 x Heart Brace
- 2 x Upper Side Panel
- 1 x Front Brace Panel
- 1 x Back Brace Panel
- 2 x Shelf (Left and Right)
- 2 x Wheel Panel
- 40 x Cam Bolt (Fixing A)
- 40 x Cam Lock (Fixing B)

#### **Product Specifics**

MDF Candy Cart: 2000mm H x 1335mm W x 738mm D

Worktop: 1215mm W x 738mm D

Worktop- Working Area: 945mm W x 585mm D