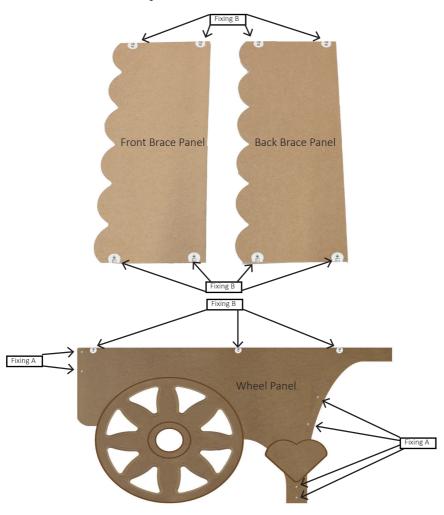

#### Inserting the fixings:

Insert all fixings into the components as shown in the diagrams below.

Ensure that the cam lock arrow is facing the direction of the oncoming cam bolt.

### **Assembly Instructions**

To lock the cam and bolt together, insert the bolt into the cam lock and turn the cam lock clockwise until it is locked tight.

- 1) Make sure you have inserted all the fixings into the components as shown on the previous pages.
- 2) Assemble the bottom half of the cart's components.