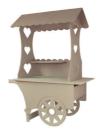

#### **Product Features**

- 1) Table Top Panel
- 2) Roof Panel
- 3) Rear Top Panel
- 4) Heart Brace
- 5) Upper Side Panel
- 6) Front Brace Panel
- 7) Back Brace Panel
- 8) Shelf
- 9) Wheel Panel
- 10) Cam Bolt (Fixing A)
- 11) Cam Lock (Fixing B)

**Product Features** 