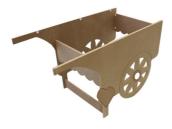

# 23496 MDF Candy Cart

**Try Monster - Buy Monster - Be Monster** 

### **Product Description**

Use your creative flair to transform this cart into an exciting piece for your event, business or home.

The flat packed design allows for easy transportation, assembly and dismantling.

#### **Item Contents**

- 1 x Table Top Panel
- 2 x Roof Panel
- 1 x Rear Top Panel
- 1 x Heart Brace
- 2 x Upper Side Panel
- 1 x Front Brace Panel
- 1 x Back Brace Panel
- 2 x Shelf (Left and Right)
- 2 x Wheel Panel
- 40 x Cam Bolt (Fixing A)
- 40 x Cam Lock (Fixing B)

#### **Product Specifics**

MDF Candy Cart: 2000mm H x 1335mm W x 738mm D

Worktop: 1215mm W x 738mm D

Worktop- Working Area: 945mm W x 585mm D