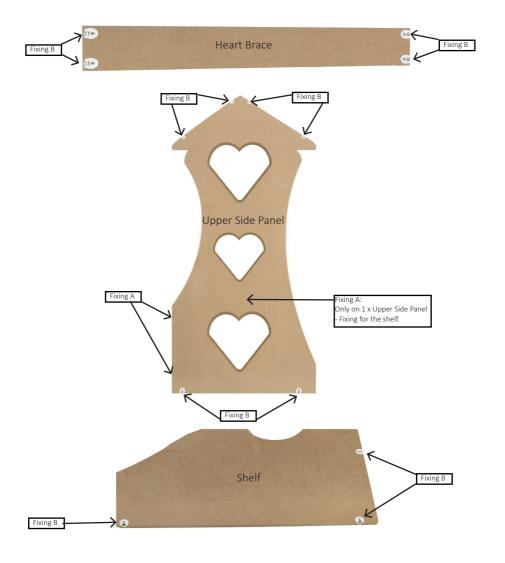

#### Inserting the fixings:

Insert all fixings into the components as shown in the diagrams below.

Ensure that the cam lock arrow is facing the direction of the oncoming cam bolt.

#### **Assembly Instructions**

4) Assemble the top part of the cart. Attach the roof panels by inserting the cam bolts into the pre-inserted cam locks.

- 5) To fix the shelf, place one cam bolt above the bottom love heart in the pre-drilled hole.
- 6) With help from a friend, lift the top half of the assembled cart and align with the upright fixings on the table top.