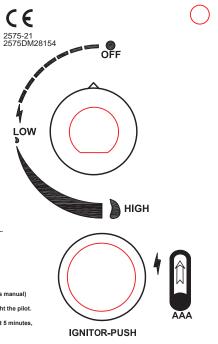

- LIGHTING INSTRUCTIONS:

  1. Read operating instructions before lighting.
  2. Burner Control Knob must be in "OFF" position.
  3. Make sure the fuel supply is properly connected and open at the source/tank. (See instructions manual)
  4. Push and hold the lignition button to create sparks.
  5. While holding the lignition button, push and turn the Control Knob to the "LOW" position to light the pilot.
  6. Keep the Control Knob pressed in for 15-30 seconds after ignition.
  7. If ignition does not occur in 30 seconds, push and turn the Burner Control Knob to "OFF", wait 5 minutes, fan the appliance with a newspaper or magazine and repeat the lighting process.
  8. If the ignition process does not light the burner, use a long match or a long butane lighter.
  9. Adjust the flame to desired strength with the Control Knob.