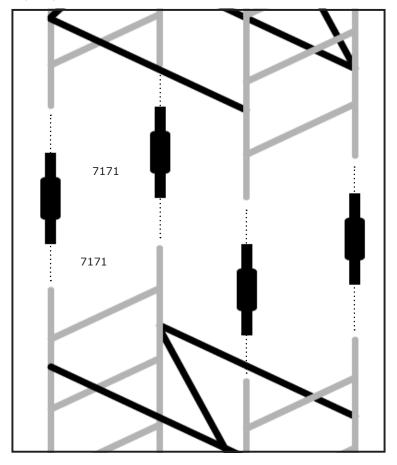

SKU 7180

FIG 2. Assembly Diagram (first level)

SKU 7180

**FIG 3–5.** Assembling the next structure level with the Scaffold Connectors – M [7171] between the Scaffold Ladders – M [7170]. Repeat process to create a three-tier structure.