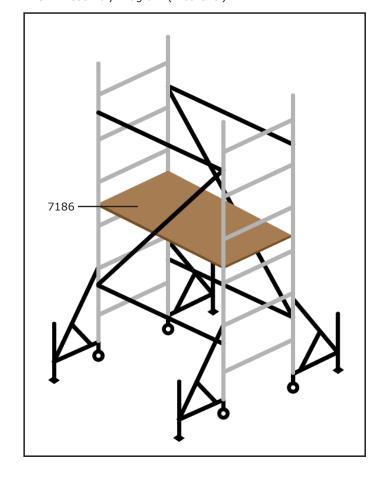

SKU 7180

FIG 2. Assembly Diagram (first level)

SKU 7180

**FIG 3–5.** Assembling the next structure level with the Scaffold Connectors – M [7171] between the Scaffold Ladders – M [7170]. Repeat process to create a three-tier structure.