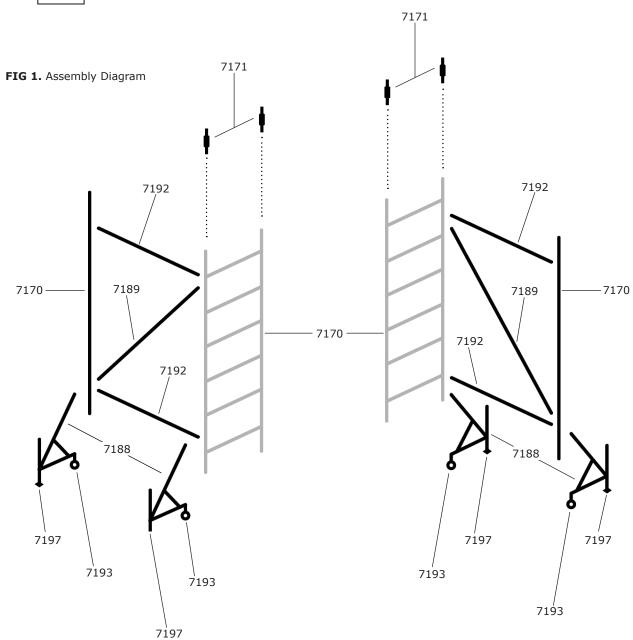

SKU 7180

FIG 2. Assembly Diagram (first level)

SKU 7180

**FIG 3–5.** Assembling the next structure level with the Scaffold Connectors – M [7171] between the Scaffold Ladders – M [7170]. Repeat process to create a three-tier structure.