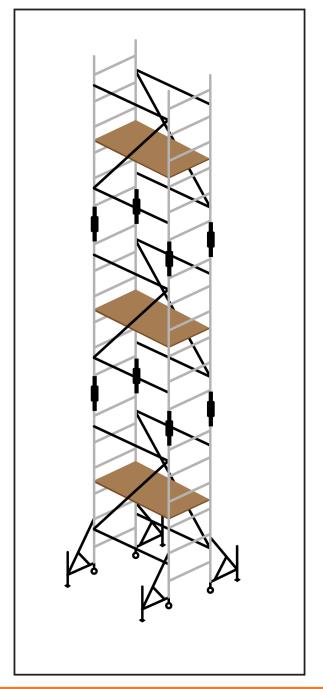

SKU 7180

FIG 2. Assembly Diagram (first level)

SKU 7180

**FIG 3–5.** Assembling the next structure level with the Scaffold Connectors – M [7171] between the Scaffold Ladders – M [7170]. Repeat process to create a three-tier structure.