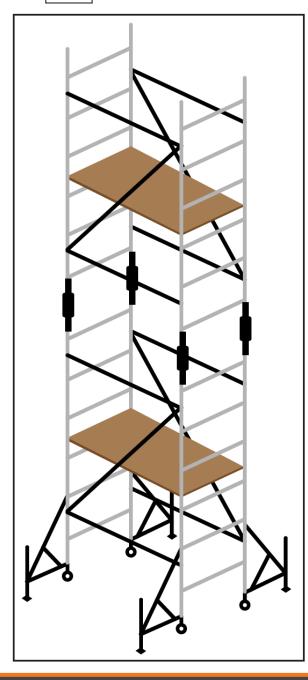

SKU 7180

FIG 2. Assembly Diagram (first level)

SKU 7180

**FIG 3–5.** Assembling the next structure level with the Scaffold Connectors – M [7171] between the Scaffold Ladders – M [7170]. Repeat process to create a three-tier structure.