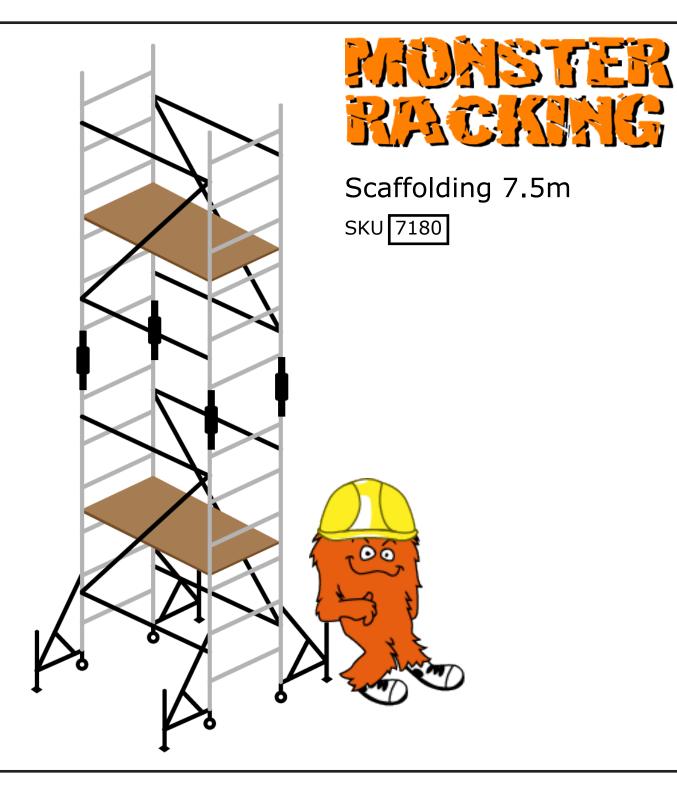

|                           | Item SKU | Quantity |
|---------------------------|----------|----------|
| Scaffold Ladders          | 7170     | 6        |
| Scaffold Platform         | 7186     | 2        |
| Scaffold Supports         | 7188     | 4        |
| Scaffold Wheels           | 7193     | 4        |
| Scaffold Wingnuts         | 7194     | 12       |
| Scaffold Base Plates      | 7197     | 8        |
| Scaffold Crossbars Long   | 7189     | 6        |
| Scaffold Crossbars Short  | 7192     | 8        |
| Scaffold Split Pins       | 7196     | 8        |
| Scaffold Connectors       | 7171     | 8        |
| Scaffold Monster Stickers | 7198     | 4        |