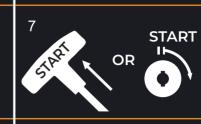

STARTING **CHECK LEVEL** 

**ENGINE OIL** 

2 **CHECK GASOLINE LEVEL** 

3 **UNPLUG ELECTRIC DEVICES** 

**FUEL** ON 5 **CLOSE CHOKE**  6 **ENGINE SWITCH** ON.

100x33mm

8 **OPEN CHOKE** 

90x46mm