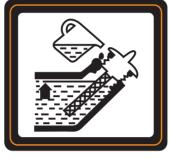

TAKE EXTRA CARE NOT TO SPILL FUEL. WHEN REFUELLING THE ENGINE ENSURE THAT THE ENGINE HAS BEEN SWITCHED OFF AND THAT ALL PARTS HAVE BEEN ALLOWED TO COOL PREVENT THE SPILLING OF FUEL AS THIS MAY ALSO IGNITE WITH A HOT ENGINE. NEVER REFUEL WHILE THE ENGINE IS RUNNING.