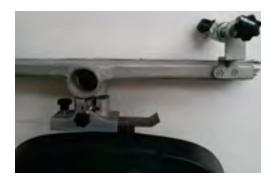

### **Assembly Instructions**

7. Adjust the star screws above the casters to make them sit on the floor evenly.