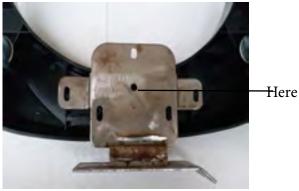

### **Assembly Instructions**

4. Place the Fixed Bracket over the hole in the very middle of the front of the underneath of the pedestal of the vacuum cleaner.

5. Take one of the included screws and a washer and place them through the same hole as in figure 3 but through the top of the pedestal and into the fixed bracket as show in figure 4.