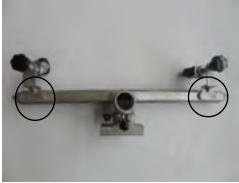

#### **Assembly Instructions**

6. Secure the fixed bracket with four screws and one screw and washer as shown.

7. Slide the body of the nozzle onto the fixed bracket and secure with the star screw.

### **Assembly Instructions**

7. Adjust the star screws above the casters to make them sit on the floor evenly.