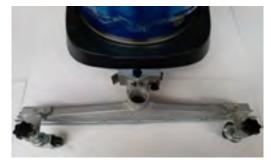

### **Assembly Instructions**

2. Replace the screws. Two on each side. The casters should sit as pictured.

3. Remove the vacuum from it's pedestal and turn over carefully to reveal the place underneath where the fitted bracket should now be secured.

### **Assembly Instructions**

4. Place the Fixed Bracket over the hole in the very middle of the front of the underneath of the pedestal of the vacuum cleaner.

5. Take one of the included screws and a washer and place them through the same hole as in figure 3 but through the top of the pedestal and into the fixed bracket as show in figure 4.

#### **Assembly Instructions**

6. Secure the fixed bracket with four screws and one screw and washer as shown.

7. Slide the body of the nozzle onto the fixed bracket and secure with the star screw.

### **Assembly Instructions**

7. Adjust the star screws above the casters to make them sit on the floor evenly.