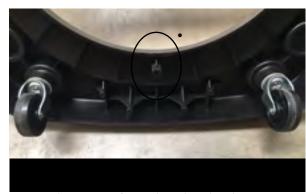

### **Assembly Instructions**

1. Remove the two tiny screws on each side of the main body and place the casters over the holes.

### **Assembly Instructions**

2. Replace the screws. Two on each side. The casters should sit as pictured.

3. Remove the vacuum from it's pedestal and turn over carefully to reveal the place underneath where the fitted bracket should now be secured.