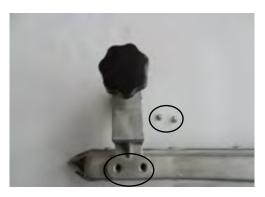

### **Assembly Instructions**

2. Replace the screws. Two on each side. The casters should sit as pictured.

3. Remove the vacuum from it's pedestal and turn over carefully to reveal the place underneath where the fitted bracket should now be secured.

### **Assembly Instructions**

4. Place the Fixed Bracket over the hole in the very middle of the front of the underneath of the pedestal of the vacuum cleaner.

5. Take one of the included screws and a washer and place them through the same hole as in figure 3 but through the top of the pedestal and into the fixed bracket as show in figure 4.