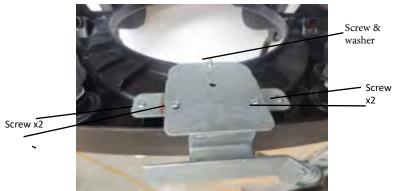

#### **Assembly Instructions**

6. Secure the fixed bracket with four screws and one screw and washer as shown.

7. Slide the body of the nozzle onto the fixed bracket and secure with the star screw.