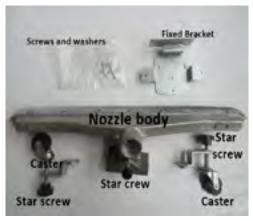

## 24787 80l Industrial Vacuum Floor Nozzle

**Try Monster - Buy Monster - Be Monster** 

### **Assembly Instructions**

1. Remove the two tiny screws on each side of the main body and place the casters over the holes.

### **Assembly Instructions**

2. Replace the screws. Two on each side. The casters should sit as pictured.

3. Remove the vacuum from it's pedestal and turn over carefully to reveal the place underneath where the fitted bracket should now be secured.

### **Assembly Instructions**

4. Place the Fixed Bracket over the hole in the very middle of the front of the underneath of the pedestal of the vacuum cleaner.

5. Take one of the included screws and a washer and place them through the same hole as in figure 3 but through the top of the pedestal and into the fixed bracket as show in figure 4.

#### **Assembly Instructions**

6. Secure the fixed bracket with four screws and one screw and washer as shown.

7. Slide the body of the nozzle onto the fixed bracket and secure with the star screw.

### **Assembly Instructions**

7. Adjust the star screws above the casters to make them sit on the floor evenly.