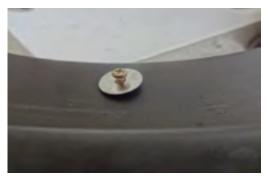

### **Assembly Instructions**

4. Place the Fixed Bracket over the hole in the very middle of the front of the underneath of the pedestal of the vacuum cleaner.

5. Take one of the included screws and a washer and place them through the same hole as in figure 3 but through the top of the pedestal and into the fixed bracket as show in figure 4.